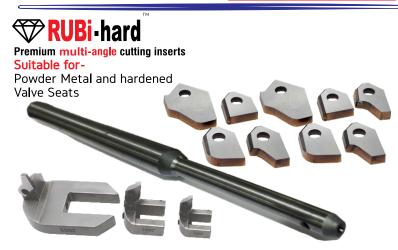

## **RECOMMENDED OPTIONS**

- 360 degree roll fixture-equal seat depth
- Spring Free Spherical adaptor
- Bubble/electronic level
- Rubi Hard 3-Angle inserts
- Micro Precision Carbide pilots
- Concentricity gauge