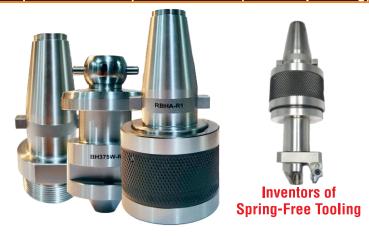

#### **FEATURES**

- Spring free tooling
- High precision three angle tooling
- Quick change spherical drive system
- Eliminates bounce springs
- Variable spindle speed
- Reverse RPM for tapping

## **RECOMMENDED OPTIONS**

- 360 degree roll fixture-equal seat depth
- Spring Free Spherical adaptor
- Bubble/electronic level
- Rubi Hard 3-Angle inserts
- Micro Precision Carbide pilots
- Concentricity gauge