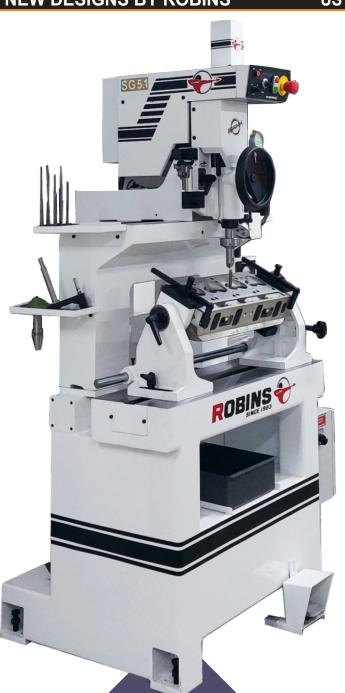

Original Design by Robins Seat & Guide Machine extreme precision

**NEW DESIGNS BY ROBINS** 

US 7,726,919 B1 | US 17879818 | US 17892165 (Patents pending)

ROBINS

Robins SG 5.1 model is the most reliable and economical cylinder head seat and guide machine on the market today. Robins combines precision carbide centering pilots with a light weight air float workhead to give you perfect centering with the valve guide - every time.

# **SPECIFICATIONS**

| Max cyllinder head size | 23"l x 10"w x 5"h<br>(585mm x 254mm x 127mm) |
|-------------------------|----------------------------------------------|
| Spindle Tilt            | ± 10 Degrees                                 |
| Spindle Stroke          | 5.5" (140mm)                                 |
| Spindle Speed           | 100 - 500 rpm                                |
| Electrics               | 220V/50-60HZ/1PH                             |
| Spring Free Tooling     | Yes                                          |
| Constant Varying Speed  | Yes                                          |

#### **FEATURES**

- Spring free tooling
- High precision three angle tooling
- Quick change spherical drive system
- Eliminates bounce springs
- Variable spindle speed
- Reverse RPM for tapping